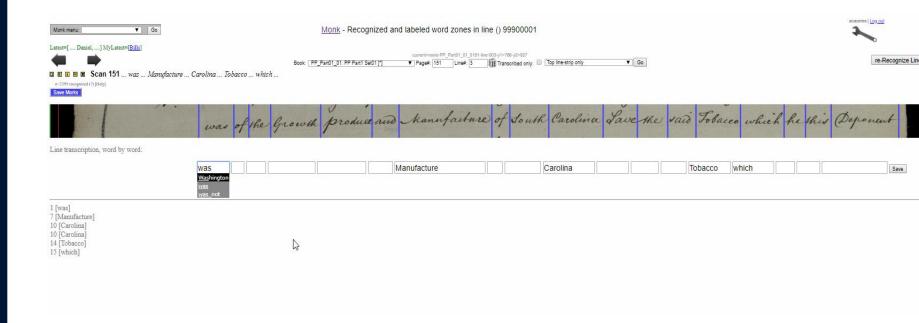

|  |
| Carolina                                           | Carolina                   | 11 Carolina               | <sup>2</sup> Carolina <sup>1</sup> | <sup>3</sup> Carolina   |  |  |  |  |
| D                                                  | Carolina                   | Carolina                  | Carolina                           | Paral :                 |  |  |  |  |
| caround                                            | carotino                   | caround                   | Carotino                           | curound                 |  |  |  |  |
| Carolina                                           | Carolina                   | Carolina                  | Carolina                           | T Carolina              |  |  |  |  |

## How MONK works Labelling words per line



# How MONK works Labelling full lines

| Monk menu: ▼ C                                                                                          | 60                      | Monk - () Brill PrizePapers Part1 Set01 (1-2236) [*] |                               |                  |                          |  |  |
|---------------------------------------------------------------------------------------------------------|-------------------------|------------------------------------------------------|-------------------------------|------------------|--------------------------|--|--|
| Latest=[ Daniel,] MyLatest=[Bills]                                                                      |                         |                                                      |