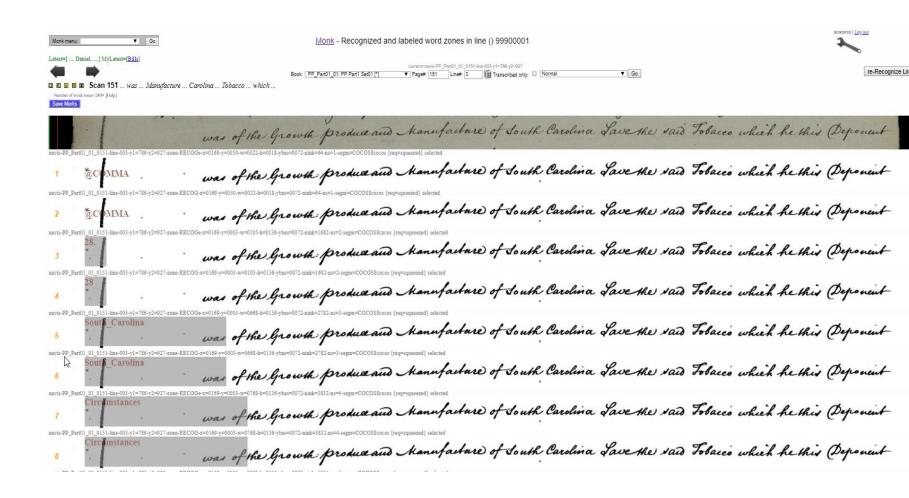

# How MONK works Labelling full lines

| Monk menu: ▼ C                                                                                          | 60                      | Monk - () Brill PrizePapers Part1 Set01 (1-2236) [*] |                               |                  |                          |  |  |
|---------------------------------------------------------------------------------------------------------|-------------------------|------------------------------------------------------|-------------------------------|------------------|--------------------------|--|--|
| Latest=[ Daniel,] MyLatest=[Bills]                                                                      |                         |                                                      |                               |                  |                          |  |  |
| PP_Part01_01: PP Part1 Set01 [*]                                                                        |                         | ▼ ⇒                                                  | *                             | •                | Image, Color/Gray-       |  |  |
| Book key: * Go to book                                                                                  |                         |                                                      | Search page title (All=*)     | Update rendering | style                    |  |  |
|                                                                                                         | Unbroken page image 106 | Go to scan #                                         | Next page with unannotated li | ine ▼ Go         | Layout re-Recognize Page |  |  |
| Transcription of text lines, scan=106                                                                   |                         |                                                      |                               |                  |                          |  |  |
| Scan: 106 Page: 0260_01_009_002-000                                                                     | 3.jpg                   |                                                      |                               |                  |                          |  |  |
|                                                                                                         | tuner) That             | 10.                                                  |                               | 1                |                          |  |  |
| ▶ 🗈 🗓 🗷 🗷 Adventures @PARENTHESES_END That he this Deponent was as aforesaid @horizontal_line_lineation |                         |                                                      |                               |                  |                          |  |  |
| 7 vere Captain of the said Ship at the Time when she was suized                                         |                         |                                                      |                               |                  |                          |  |  |
| ● 🗈 🗈 🗷 Captain of the said Ship at the Time when she was seized                                        |                         |                                                      |                               |                  |                          |  |  |
| and takens, that he this Deponent how known her for about                                               |                         |                                                      |                               |                  |                          |  |  |
| Back and taken @COMMA That he this                                                                      |                         |                                                      |                               |                  |                          |  |  |
| Save line transcription                                                                                 |                         |                                                      |                               |                  |                          |  |  |
| 9 Time five year                                                                                        | is parti Thas           | the fourt o                                          | aw her at A                   | anter a fo       | resaid                   |  |  |
| ● E i R ■ ? of_any                                                                                      |                         | 75.0                                                 | ****                          | (0).             |                          |  |  |
| 10 th where she                                                                                         | was built ab            | fout that i                                          | Time.                         |                  | 0 10 1 11                |  |  |
| #HumanitiesMatter                                                                                       |                         |                                                      |                               |                  |                          |  |  |