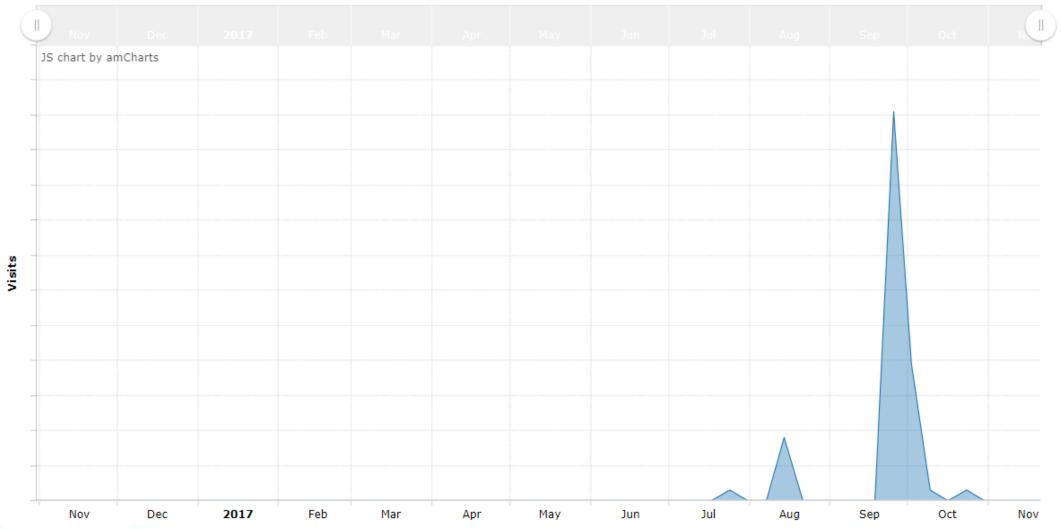

#### **Referrals from bbc.com**

During the Cold War, Vozrozhdeniya Island was a top-secret testing ground for deadly Soviet superpathogens. Despite over two decades of abandonment, their legacy lives on.