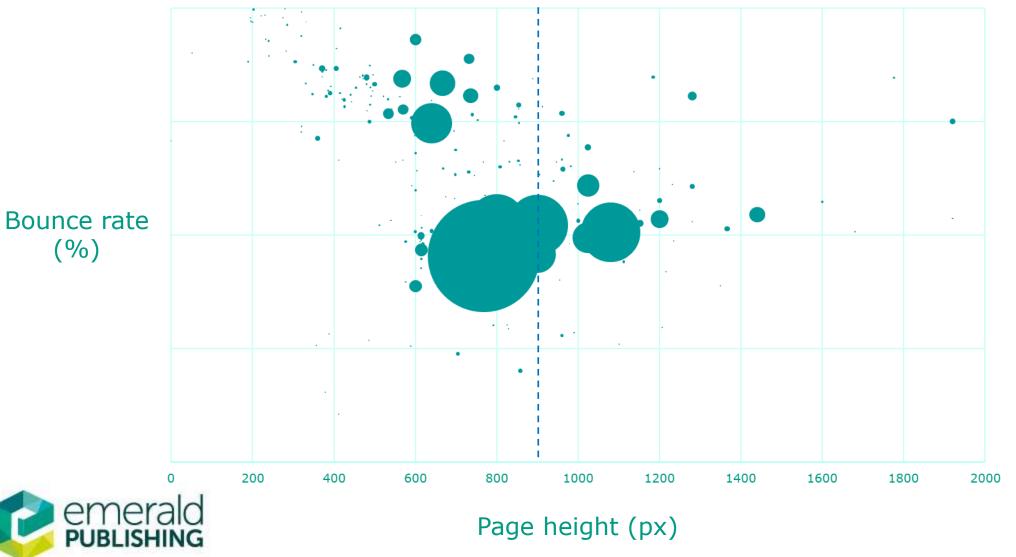

ig-0001</u>







https://commons.wikimedia.org/wiki/File:Google\_2015\_logo.svg

### Metadata vs Full-text









# **Metadata deliveries**



















# **On- vs off-site discovery**





# Tools







# Landing page analysis







# Reporting

# Web referral analysis







# **Source aggregation**











# Where are users coming from?





#### **Traffic sources**







#### FTD Success Rate (%) by Referrer







# **Trends in referrals data**





#### **Referrals from bbc.com**







During the Cold War, Vozrozhdeniya Island was a top-secret testing ground for deadly Soviet superpathogens. Despite over two decades of abandonment, their legacy lives on.











#### **Web referrals**













# Where is it going wrong?







#### Page height vs bounce rate



#### **LDS** audits













# **Customer site visits**





# **Customer site visits**

SSO not working
CSS being lost
Platform sign-in bug
Metadata issues





# What next?





# **Immediate actions**

- Change article page layoutHTTPS
- Diversify traffic sources
   TrendMD & ScienceOpen pilots
   Yewno & Semantic Scholar
   Collaboration with LDS vendors





## **Further analysis & data sources**

- Understand bounce rates
  - Possible connection with turnaway rates
- How well is authentication working?
- On-site discovery
- Crossref metadata audits
- Crossref event data API real-time insight