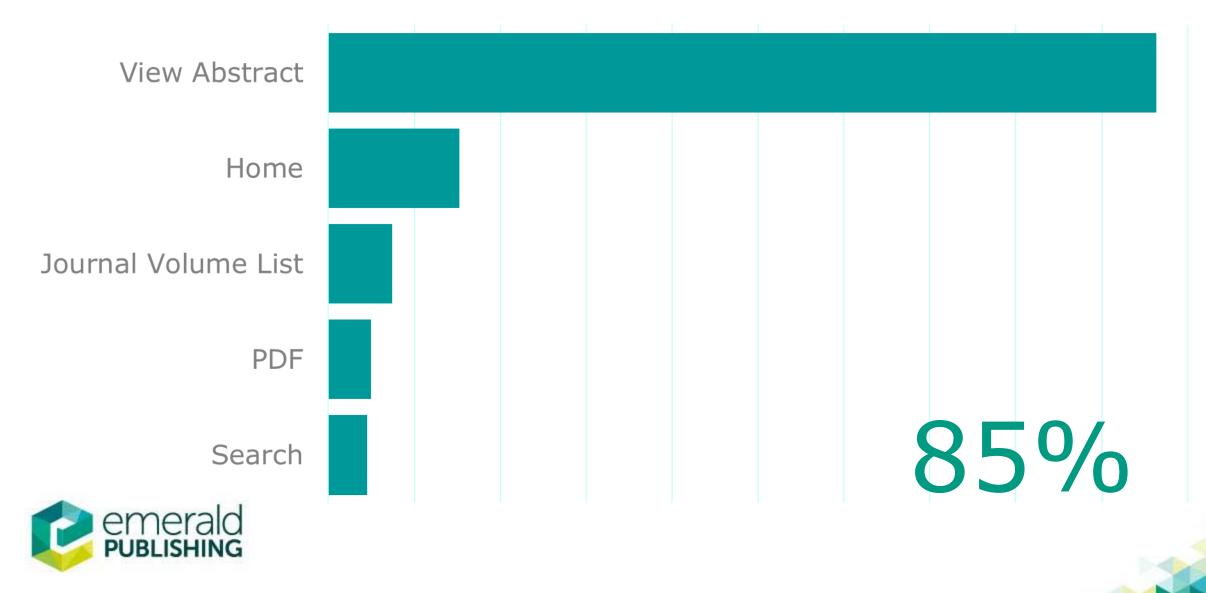

Moving to a data-driven **Content Discovery** strategy STM Digital Publishing 2017

Mike Roberts Content Discovery Manager Emerald Group Publishing

# What is 'Content Discovery'?





#### Helping content find its audience











Learned Publishing

<u>Volume 30, Issue 1, pages 71-80, 12 DEC 2016 DOI: 10.1002/leap.1079</u> <u>http://onlinelibrary.wiley.com/doi/10.1002/leap.1079/full#leap1079-fig-0001</u>







https://commons.wikimedia.org/wiki/File:Google\_2015\_logo.svg

### Metadata vs Full-text









# **Metadata deliveries**



















# **On- vs off-site discovery**





# Tools







# Landing page analysis







# Reporting

# Web referral analysis







# **Source aggregation**











# Where are users coming from?





#### **Traffic sources**







#### FTD Success Rate (%) by Referrer







# **Trends in referrals data**





#### **Referrals from bbc.com**







During the Cold War, Vozrozhdeniya Island was a top-secret testing ground for deadly Soviet superpathogens. Despite over two decades of abandonment, their legacy lives on.











#### **Web referrals**













# Where is it going wrong?







#### Page height vs bounce rate



#### **LDS** audits













# **Customer site visits**





# **Customer site visits**

SSO not working
CSS being lost
Platform sign-in bug
Metadata issues





# What next?





# **Immediate actions**

- Change article page layoutH