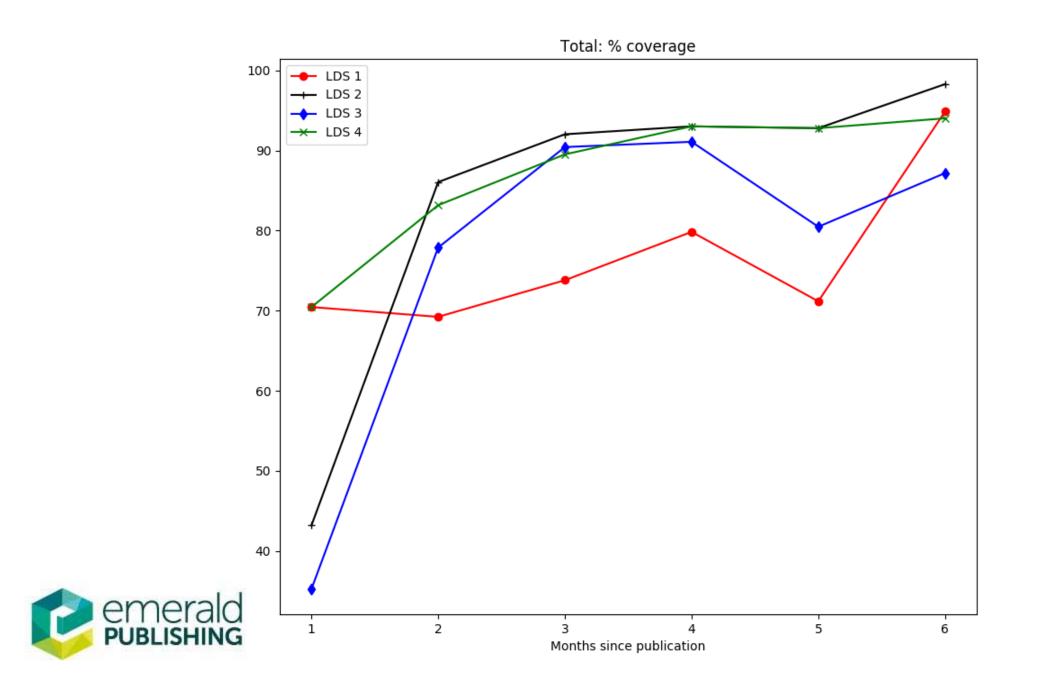

commons.wikimedia.org/wiki/File:Google\_2015\_logo.svg

### Metadata vs Full-text









# **Metadata deliveries**



















# **On- vs off-site discovery**





# Tools







# Landing page analysis







# Reporting

# Web referral analysis







# **Source aggregation**











# Where are users coming from?





#### **Traffic sources**







#### FTD Success Rate (%) by Referrer







# **Trends in referrals data**





#### **Referrals from bbc.com**







During the Cold War, Vozrozhdeniya Island was a top-secret testing ground for deadly Soviet superpathogens. Despite over two decades of abandonment, their legacy lives on.











#### **Web referrals**













# Where is it going wrong?







#### Page height vs bounce rate



#### **LDS** audits













# **Customer site visits**





# **Customer site visits**

SSO not working
CSS being lost
Platform sign-in bug
Metadata issues





# What next?





# **Immediate actions**

- Change article page layoutHTTPS
- Diversify traffic sources
   TrendMD & ScienceOpen pilots
   Yewno & Semantic Scholar
   Collaboration with LDS vendors





## **Further analysis & data sources**

- Understand bounce rates
  - Possible connection with turnaway rates
- How well is authentication working?
- On-site discovery
- Crossref metadata audits
- Crossref event data API real-time insight