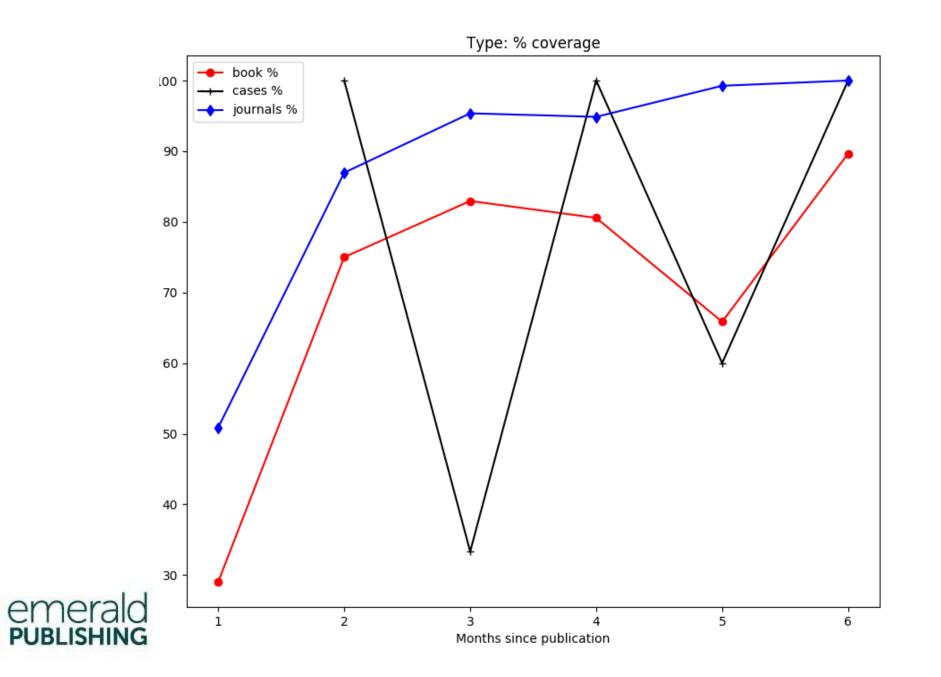

ons.wikimedia.org/wiki/File:Google\_2015\_logo.svg

### Metadata vs Full-text









# **Metadata deliveries**



















# **On- vs off-site discovery**





# Tools







# Landing page analysis







# Reporting

# Web referral analysis







# **Source aggregation**











# Where are users coming from?





#### **Traffic sources**







#### FTD Success Rate (%) by Referrer







# **Trends in referrals data**





#### **Referrals from bbc.com**







During the Cold War, Vozrozhdeniya Island was a top-secret testing ground for deadly Soviet superpathogens. Despite over two decades of abandonment, their legacy lives on.











#### **Web referrals**













# Where is it going wrong?







#### Page height vs bounce rate



#### **LDS** audits













# **Customer site visits**





# **Customer site visits**

SSO not working
CSS being lost
Platform sign-in bug
Metadata issues





# What next?





# **Immediate actions**

- Change article page layoutHTTPS
- Diversify traffic sources
   TrendMD & ScienceOpen pilots
   Yewno & Semantic Scholar
   Collaboration with LDS vendors





## **Further analysis & data sources**

- Understand bounce rates
  - Possible connection with turnaway rates
- How well is authentication working?
- On-site discovery
- Crossref metadata audits
- Crossref event data API real-time insight