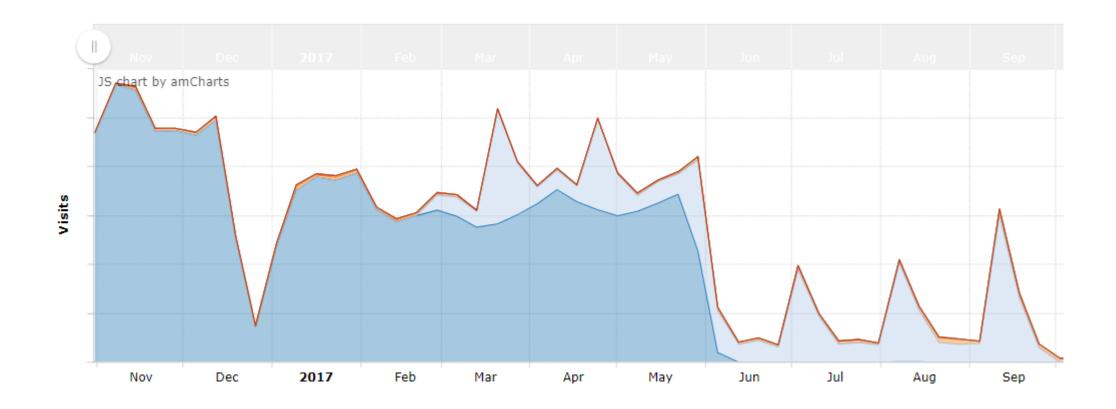

079</u> <u>http://onlinelibrary.wiley.com/doi/10.1002/leap.1079/full#leap1079-fig-0001</u>







https://commons.wikimedia.org/wiki/File:Google\_2015\_logo.svg

### Metadata vs Full-text









# **Metadata deliveries**



















# **On- vs off-site discovery**





# Tools







# Landing page analysis







# Reporting

# Web referral analysis







# **Source aggregation**











# Where are users coming from?





#### **Traffic sources**







#### FTD Success Rate (%) by Referrer







# **Trends in referrals data**





#### **Referrals from bbc.com**







During the Cold War, Vozrozhdeniya Island was a top-secret testing ground for deadly Soviet superpathogens. Despite over two decades of abandonment, their legacy lives on.











#### **Web referrals**













# Where is it going wrong?







#### Page height vs bounce rate



#### **LDS** audits













# **Customer site visits**





# **Customer site visits**

SSO not working
CSS being lost
Platform sign-in bug
Metadata issues





# What next?





# **Immediate actions**

- Change article page layoutHTTPS
- Diversify traffic sources
   TrendMD & ScienceOpen pilots
   Yewno & Semantic Scholar
   Collaboration with LDS vendors





## **Further analysis & data sources**

- Understand bounce rates
  - Possible connection with turnaway rates
- How well is authentication working?
- On-site discovery
- Crossref metadata audits
- Crossref event data API real-time insight