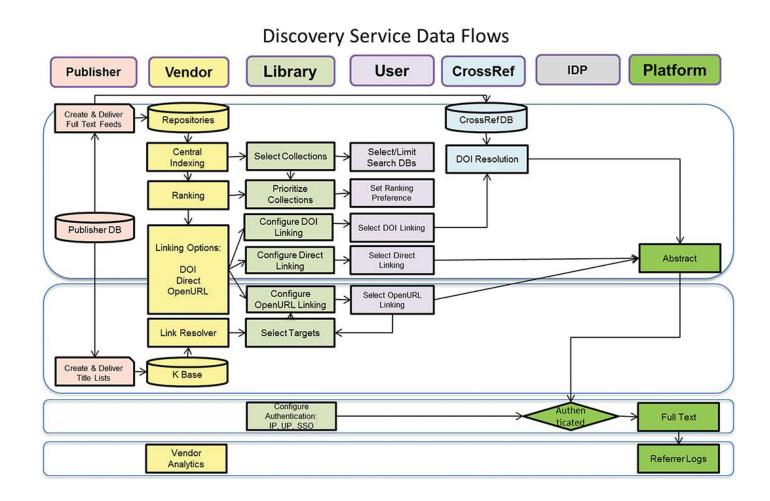

Moving to a data-driven **Content Discovery** strategy STM Digital Publishing 2017

Mike Roberts Content Discovery Manager Emerald Group Publishing

# What is 'Content Discovery'?





#### Helping content find its audience











Learned Publishing

<u>Volume 30, Issue 1, pages 71-80, 12 DEC 2016 DOI: 10.1002/leap.1079</u> <u>http://onlinelibrary.wiley.com/doi/10.1002/leap.1079/full#leap1079-fig-0001</u>







https://commons.wikimedia.org/wiki/File:Google\_2015\_logo.svg

### Metadata vs Full-text









# **Metadata deliveries**



















# **On- vs off-site discovery**





# Tools







# Landing page analysis







# Reporting

# Web referral analysis







# **Source aggregation**











# Where are users coming from?





#### **Traffic sources**







#### FTD Success Rate (%) by Referrer







# **Trends in referrals data**





#### **Referrals from bbc.com**







During the Cold War, Vozrozhdeniya Island was a top-secret testing ground for deadly Soviet superpathogens. Despite