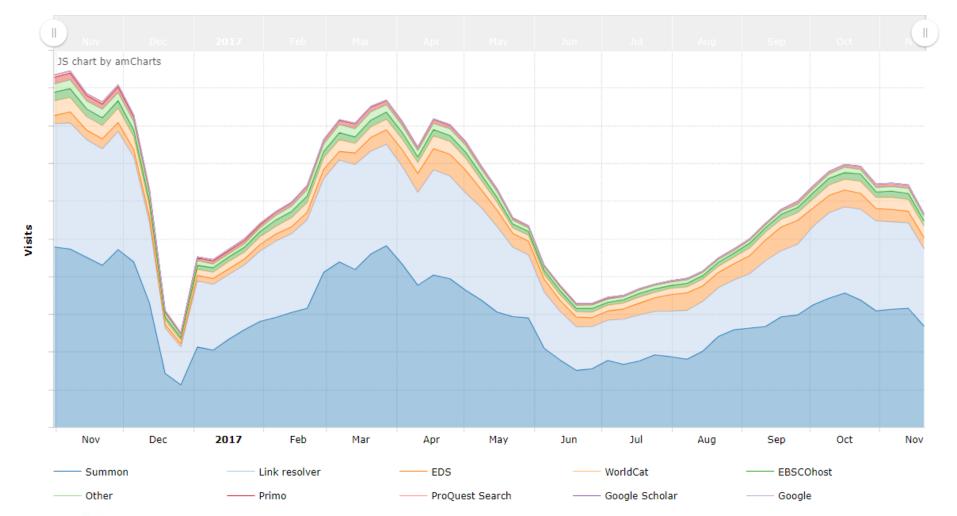

# **Source aggregation**

# Where are users coming from?

# **Trends in referrals data**