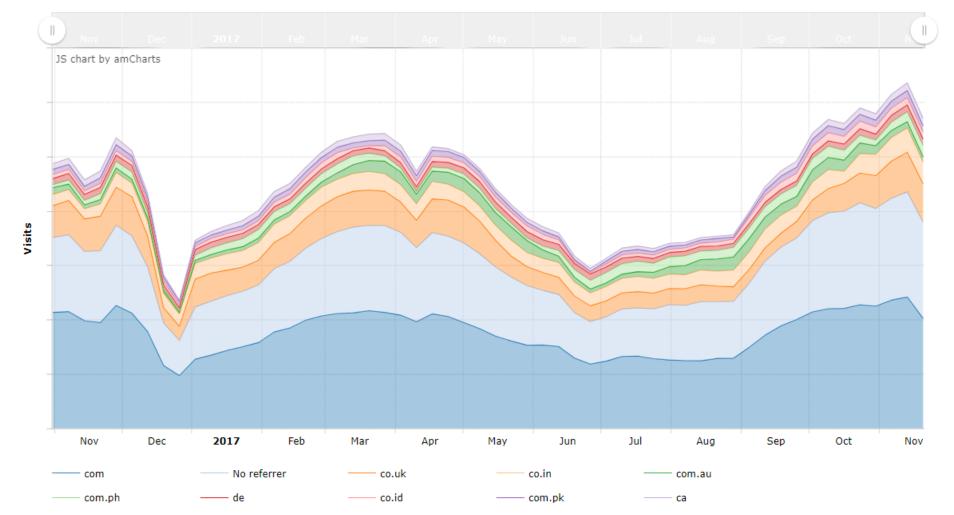

# Where are users coming from?

#### **Traffic sources**

# **Trends in referrals data**

#### **Referrals from bbc.com**

During the Cold War, Vozrozhdeniya Island was a top-secret testing ground for deadly Soviet superpathogens. Despite over two decades of abandonment, their legacy lives on.

#### **Web referrals**