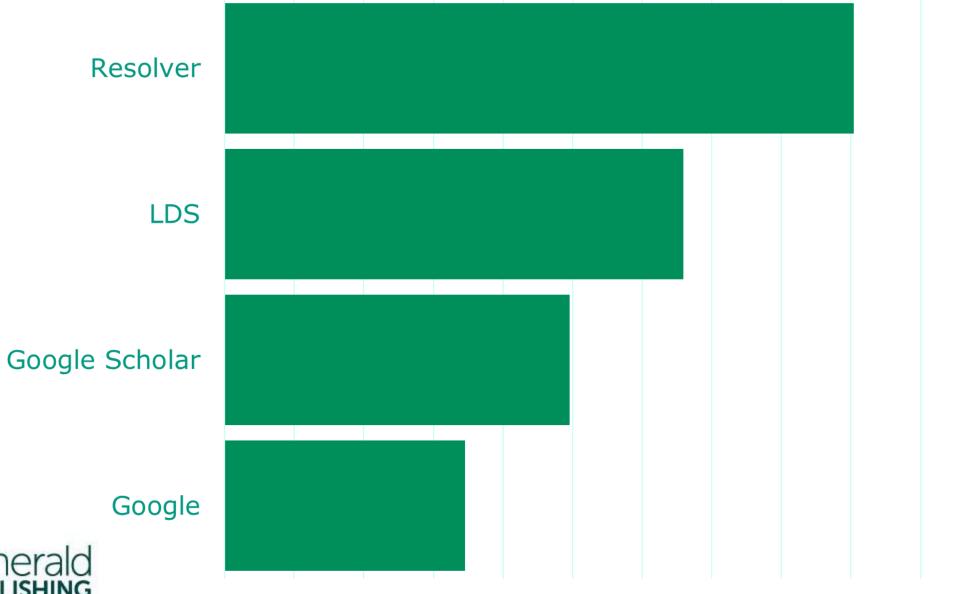

Discovery** strategy STM Digital Publishing 2017

Mike Roberts Content Discovery Manager Emerald Group Publishing

# What is 'Content Discovery'?





#### Helping content find its audience











Learned Publishing

<u>Volume 30, Issue 1, pages 71-80, 12 DEC 2016 DOI: 10.1002/leap.1079</u> <u>http://onlinelibrary.wiley.com/doi/10.1002/leap.1079/full#leap1079-fig-0001</u>







https://commons.wikimedia.org/wiki/File:Google\_2015\_logo.svg

### Metadata vs Full-text









# **Metadata deliveries**



















# **On- vs off-site discovery**





# Tools







# Landing page analysis







# Reporting

# Web referral analysis







# **Source aggregation**











# Where are users coming from?





#### **Traffic sources**







#### FTD Success Rate (%) by Referrer







# **Trends in referrals data**





#### **Referrals from bbc.com**







During the Cold War, Vozrozhdeniya Island was a top-secret testing ground for deadly Soviet superpathogens. Despite over two decades of abandonment, their legacy lives on.











#### **Web referrals**













# Where is it going wrong?







#### Page height vs bounce rate



#### **LDS** audits













# **Customer site visits**





# **Customer site visits**

SSO not working
CSS being lost
Platform sign-in bug
Metadata issues





# What next?





# **Immediate actions**

- Change article page layoutHTTPS
- Diversify traffic sources
   TrendMD & ScienceOpen pilots
   Yewno & Semantic Scholar
   Collaboration with LDS vendors





## **Further analysis & data sources**

- Understand bounce r