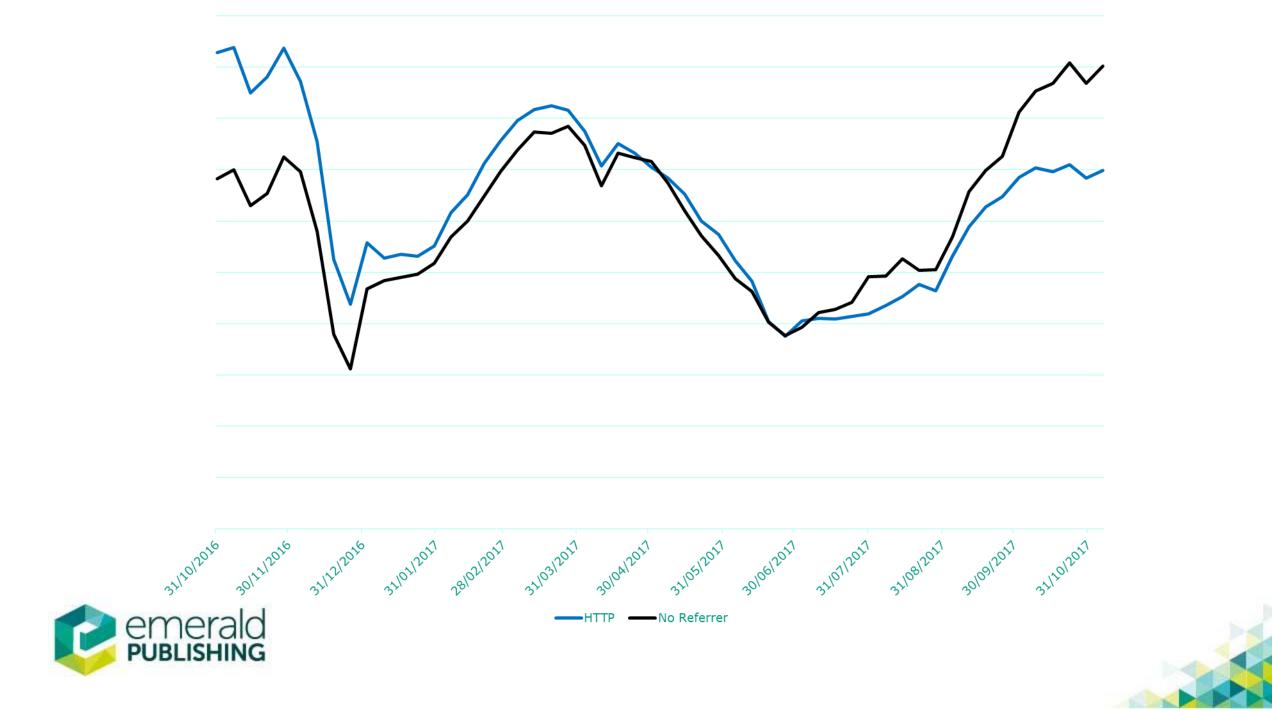

>http://onlinelibrary.wiley.com/doi/10.1002/leap.1079/full#leap1079-fig-0001</u>







https://commons.wikimedia.org/wiki/File:Google\_2015\_logo.svg

### Metadata vs Full-text









# **Metadata deliveries**



















# **On- vs off-site discovery**





# Tools







# Landing page analysis







# Reporting

# Web referral analysis







# **Source aggregation**











# Where are users coming from?





#### **Traffic sources**







#### FTD Success Rate (%) by Referrer







# **Trends in referrals data**





#### **Referrals from bbc.com**







During the Cold War, Vozrozhdeniya Island was a top-secret testing ground for deadly Soviet superpathogens. Despite over two decades of abandonment, their legacy lives on.











#### **Web referrals**













# Where is it going wrong?







#### Page height vs bounce rate



#### **LDS** audits













# **Customer site visits**





# **Customer site visits**

SSO not working
CSS being lost
Platform sign-in bug
Metadata issues





# What next?





# **Immediate actions**

- Change article page layoutHTTPS
- Diversify traffic sources
   TrendMD & ScienceOpen pilots
   Yewno & Semantic Scholar
   Collaboration with LDS vendors





## **Further analysis & data sources**

- Understand bounce rates
  - Possible connection with turnaway rates
- How well is authentication working?
- On-site discovery
- Crossref metadata audits
- Crossref event data API real-time insight