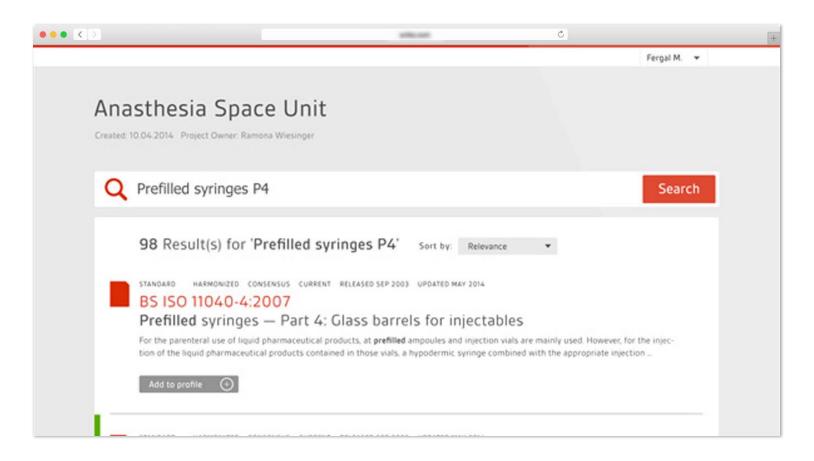

# **BSI** – Compliance Navigator

Integrated Regulatory Compliance for Medical Device Standards

#### WHY MARKLOGIC?

- Standards documentation confounds traditional search technology
- Semantic search for improved precision and discoverability
- More agility in development

# BSI – Compliance Navigator

Integrated Regulatory Compliance for Medical Device Standards

Anasthesia

Q Prefilled sy

98 Result

Prefilled

### The Results

C?

hentation confounds technology

for improved coverability

velopment

- Agility Developed app in 5 months
- Innovative Better than Google at search
- Success Put BSI ahead of their competition