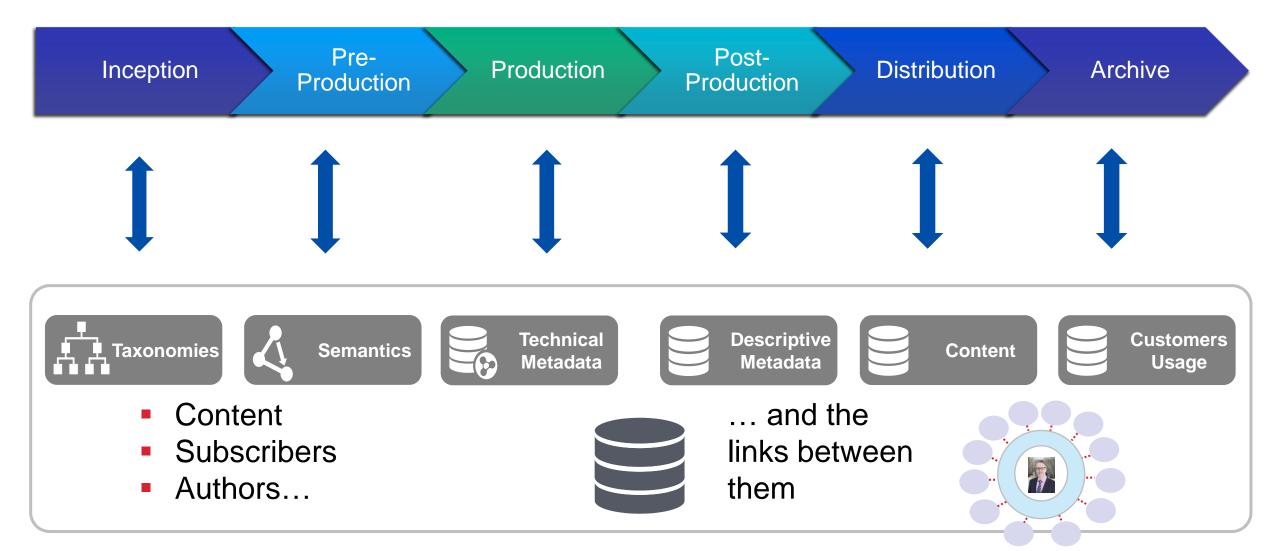

## Major Educational Publisher – Global Content Platform

#### WHY MARKLOGIC?

- Holistic view of all content and metadata, instructional narrative content, semantic markup, and student data
- Single source of truth
- Faster product delivery

# Major Educational Publisher – Global Content Platform