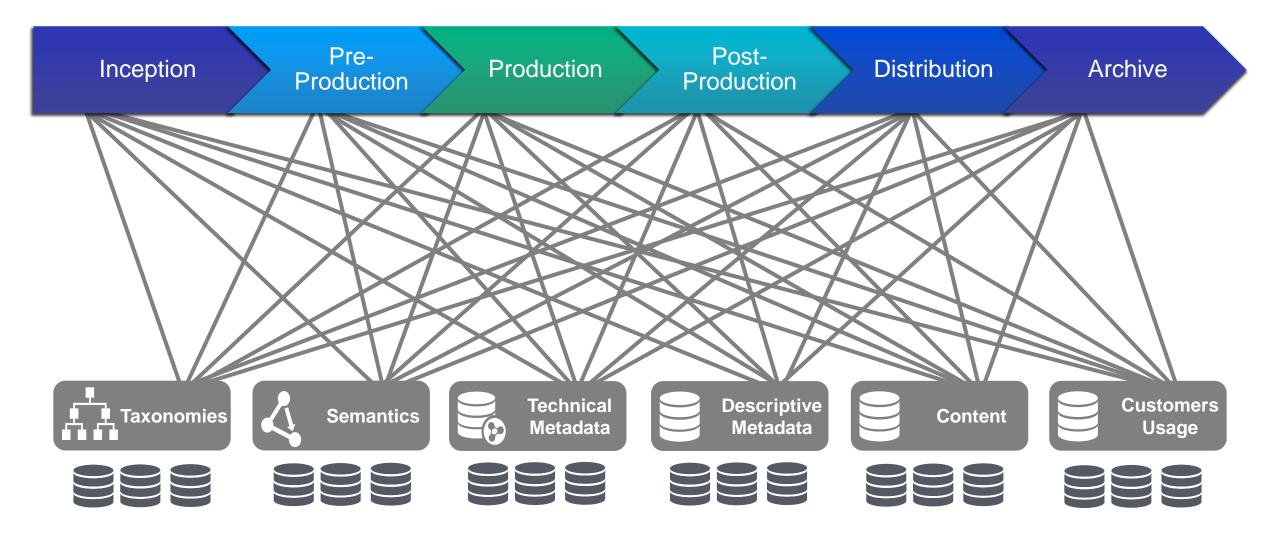

## Major Educational Publisher – Global Content Platform

#### WHY MARKLOGIC?

- Holistic view of all content and metadata, instructional narrative content, semantic markup, and student data
- Single source of truth
- Faster product delivery

# Major Educational Publisher – Global Content Platform