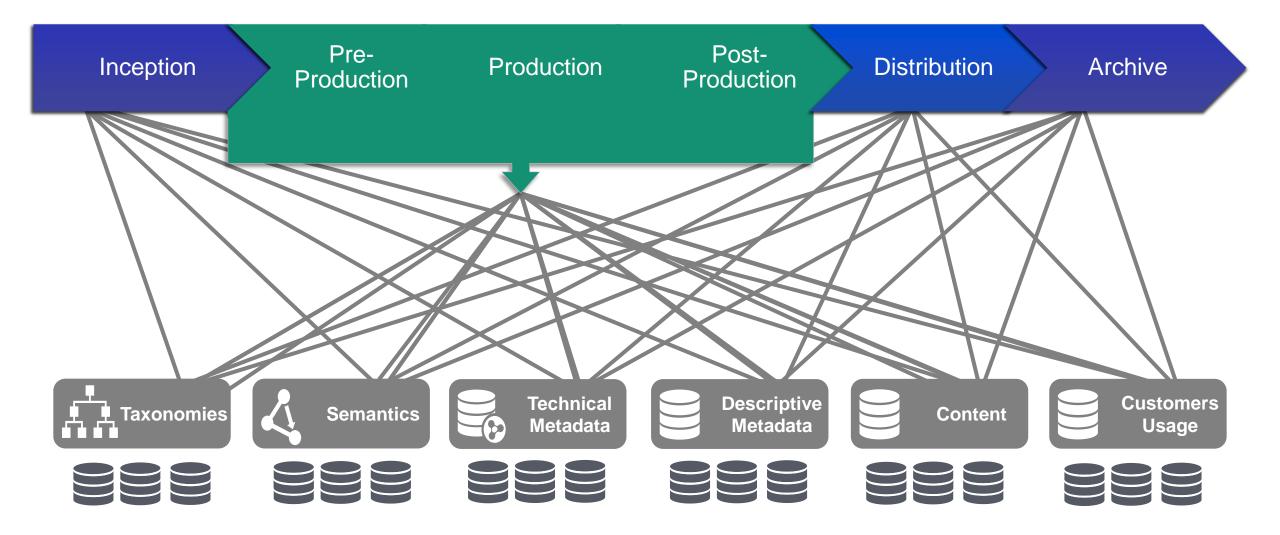

# MarkLogic

### A Modern Data Platform To Support Your Critical Path











### Fast Access

**Specialized Products** 



■ MarkLogic®

Internet ads

Open Access



### ■ MarkLogic •







### ■ MarkLogic •







Pulling together all relevant information into an intuitive unified view

Past: Publications, awards, degrees and certifications

**Present**: Who they are and how they relate to your association, and the context of each interaction (including articles read and written)

**Future:** Actions to guide an author's collaborations, research, courses









# Mitchell1 – Streamlined Auto Repair Information

Integrated Digital Delivery for More Efficient Automotive Repair



#### WHY MARKLOGIC?

- Structured and unstructured data
- Sophisticated search
- Scalability for growing data set
- Multi-device delivery (desktop, tablet, Snap-On ProDemand device)



REPAIR INFO

**EXPERT** 

**ADVICE** 

REPAIR ORDERS



# Mitchell1 – Streamlined Auto Repair Information

Integr