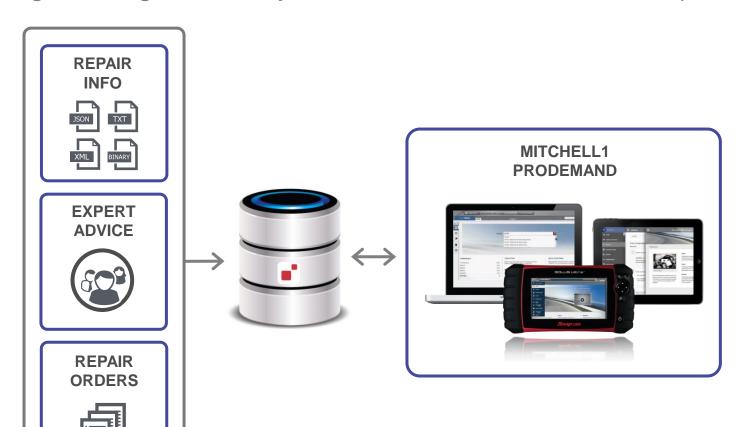

# Mitchell1 – Streamlined Auto Repair Information

Integrated Digital Delivery for More Efficient Automotive Repair

#### WHY MARKLOGIC?

- Structured and unstructured data
- Sophisticated search
- Scalability for growing data set
- Multi-device delivery (desktop, tablet, Snap-On ProDemand device)

REPAIR INFO

**EXPERT** 

**ADVICE** 

REPAIR ORDERS

# Mitchell1 – Streamlined Auto Repair Information

Integrated Digital Dolivory for Moro Efficient Automotive Popair

### The Results

- Scalable 300GB of data, growing at 10GB per month
- Real-time 28 manufacturers providing new data
- Smart Semantic capabilities to predict repairs
- Success Streamlined digital delivery

C?

hstructured data

arch

wing data set

very (desktop, tablet, nand device)

■ MarkLogic®