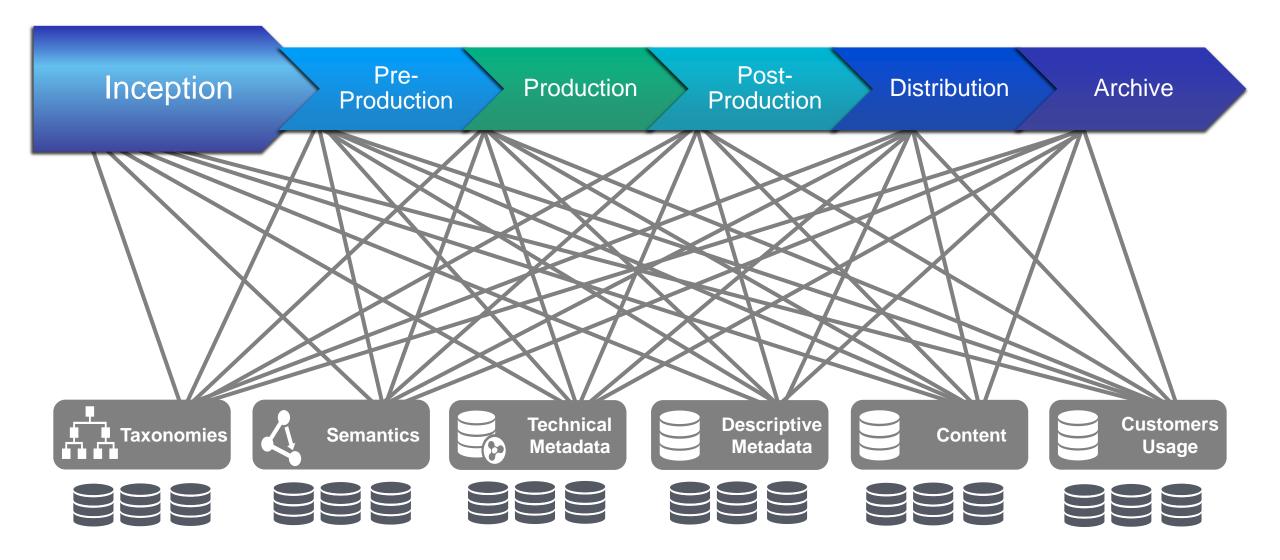

## Major Educational Publisher – Global Content Platform

#### WHY MARKLOGIC?

- Holistic view of all content and metadata, instructional narrative content, semantic markup, and student data
- Single source of truth
- Faster product delivery

# Major Educational Publisher – Global Content Platform