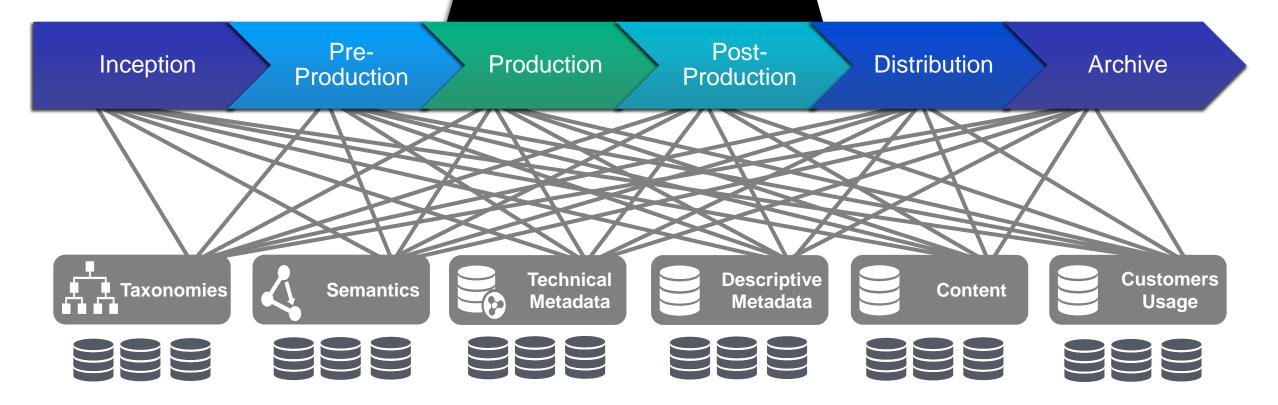

# MarkLogic

### A Modern Data Platform To Support Your Critical Path











### Fast Access

**Specialized Products** 



■ MarkLogic®

Internet ads

Open Access



### ■ MarkLogic •







### ■ MarkLogic •







Pulling together all relevant information into an intuitive unified view

Past: Publications, awards, degrees and certifications

**Present**: Who they are and how they relate to your association, and the context of each interaction (including articles read and written)

**Future:** Actions to guide an author's collaborations, research, courses









# Mitchell1 – Streamlined Auto Repair Information

Integrated Digital Delivery for More Efficient Automotive Repair



#### WHY MARKLOGIC?

- Structured and unstructured data
- Sophisticated search
- Scalability for growing data set
- Multi-device delivery (desktop, tablet, Snap-On ProDemand device)



REPAIR INFO

**EXPERT** 

**ADVICE** 

REPAIR