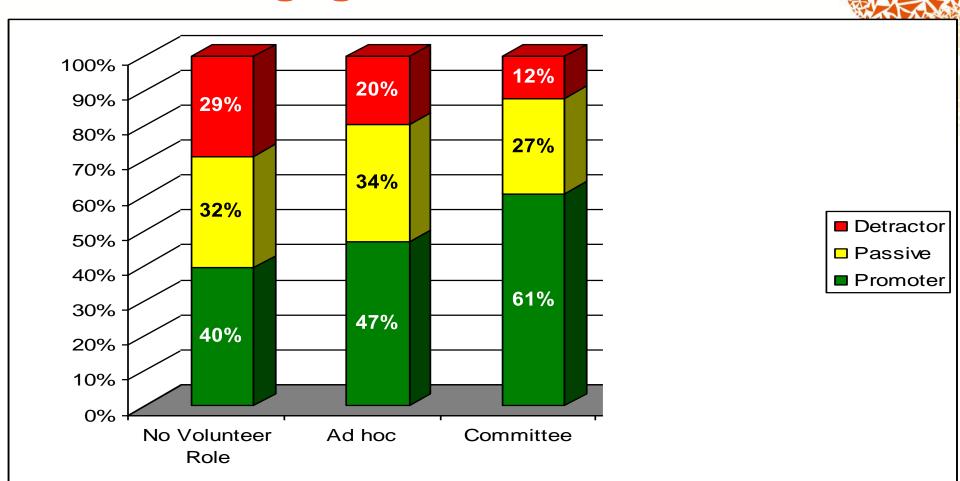

#### Typical Levels of Volunteer Engagement

### **Typical Levels of Volunteer Engagement**

None 69.9%

### **Typical Levels of Volunteer Engagement**

Ad hoc 15.5%

**Committee 7.8%** 

None 69.9%

No Volunteer Role

Role