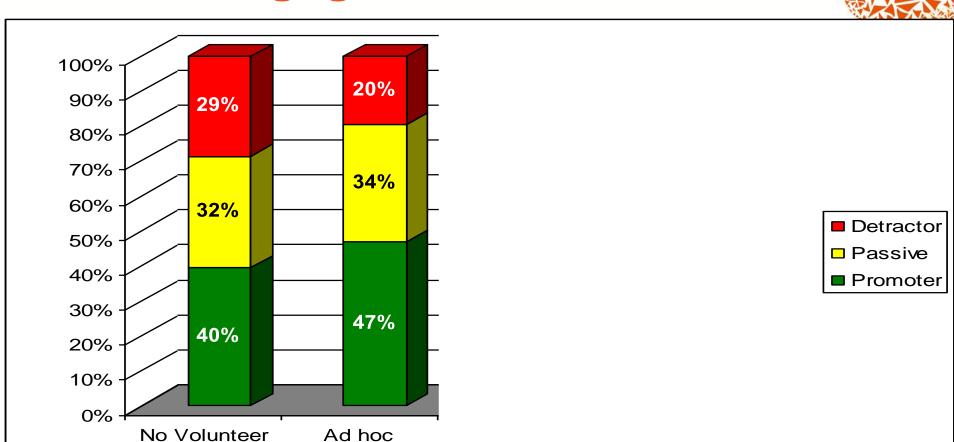

#### Typical Levels of Volunteer Engagement

### **Typical Levels of Volunteer Engagement**

None 69.9%

### **Typical Levels of Volunteer Engagement**

Ad hoc 15.5%

**Committee 7.8%** 

None 69.9%

No Volunteer Role

Role