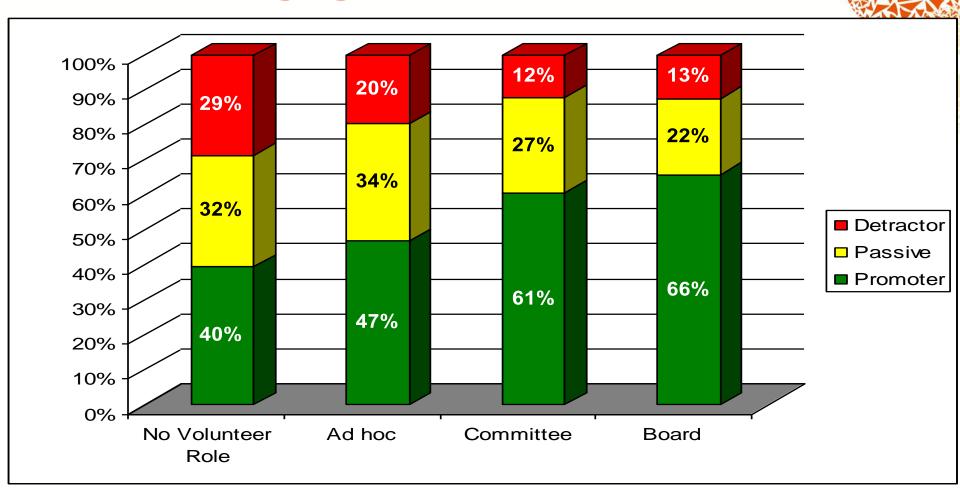

#### Typical Levels of Volunteer Engagement

### **Typical Levels of Volunteer Engagement**

None 69.9%

### **Typical Levels of Volunteer Engagement**

Ad hoc 15.5%

**Committee 7.8%** 

None 69.9%

No Volunteer Role

Role