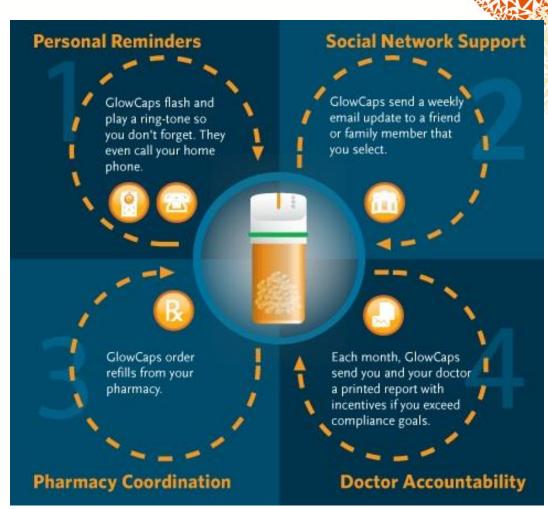

| n/a  | 7.2                                    | 7.2           |
| Communities of practice    | 11.9 | 14.6                                   | 2.7           |
| Blogs or podcasts          | 2    | 4                                      | 2             |
| Internet searches          | 17.6 | 18.7                                   | 1.1           |
| Peer networks              | 12.5 | 13.1                                   | 0.6           |



We may be moving to a world of networks well led, as opposed to organizations well managed.

> Jim Collins, May 29, 2012 Inc magazine



Source: http://www.quotescover.com





Credit THINK on Slideshare: 5 principles shaping mobility in Financial Services

















Design with mobile in mind

Think mobile first

Think "mobile" throughout













#### What to do?

- Foster a culture which considers trends
- Seek to understand trends & build capacity
- Tap into your networks and members to get ideas and feedback
- Be comfortable that not every experiment will be successful
- Purposefully abandon to create space





You are a leader at the crossroads.
What questions can we help you explore to determine your future directions?

## Thank you!



Greg Melia, CAE
Chief Member Relations & Strategy Development Officer
ASAE: The Center for Association Leadership