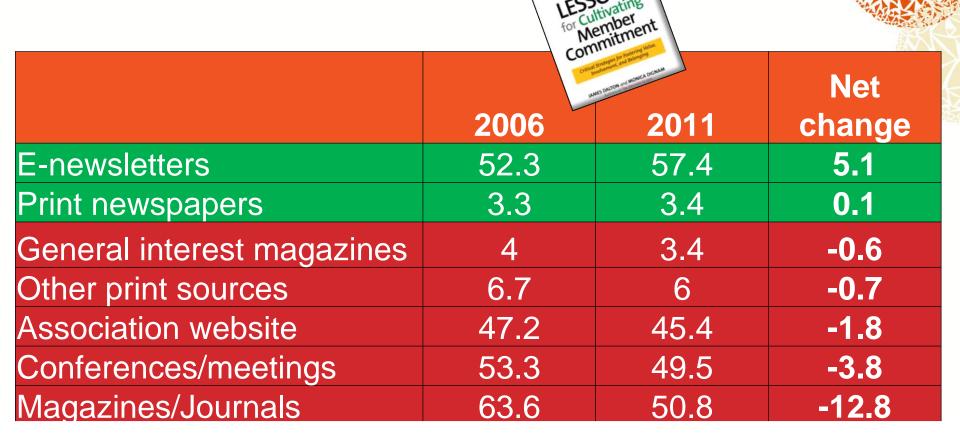

### **Instant Access**

|                         | 10.We |                       |        |
|-------------------------|-------|-----------------------|--------|
|                         | Com   | Merritment Commitment |        |
|                         | 2006  | 2011                  | change |
| Social media            | n/a   | 7.2                   | 7.2    |
| E-newsletters           | 52.3  | 57.4                  | 5.1    |
| Communities of practice | 11.9  | 14.6                  | 2.7    |
| Blogs or podcasts       | 2     | 4                     | 2      |
| Internet searches       | 17.6  | 18.7                  | 1.1    |
| Peer networks           | 12.5  | 13.1                  | 0.6    |
| Association website     | 47.2  | 45.4                  | -1.8   |
| Print newspapers        | 3.3   | 3.4                   | 0.1    |

#### **Instant Access**

|                            | for Cultivative Member Member Commitment                                                                                                                                                                                                                                                                                                                                                                                                                                                                                                                                                                                                                                                                                                                                                                                                                                                                                                                                                                                                                                                                                                                                                                                                                                                                                                                                                                                                                                                                                                                                                                                                                                                                                                                                                                                                                                                                                                                                                                                                                                                                                       |      |        |  |
|----------------------------|--------------------------------------------------------------------------------------------------------------------------------------------------------------------------------------------------------------------------------------------------------------------------------------------------------------------------------------------------------------------------------------------------------------------------------------------------------------------------------------------------------------------------------------------------------------------------------------------------------------------------------------------------------------------------------------------------------------------------------------------------------------------------------------------------------------------------------------------------------------------------------------------------------------------------------------------------------------------------------------------------------------------------------------------------------------------------------------------------------------------------------------------------------------------------------------------------------------------------------------------------------------------------------------------------------------------------------------------------------------------------------------------------------------------------------------------------------------------------------------------------------------------------------------------------------------------------------------------------------------------------------------------------------------------------------------------------------------------------------------------------------------------------------------------------------------------------------------------------------------------------------------------------------------------------------------------------------------------------------------------------------------------------------------------------------------------------------------------------------------------------------|------|--------|--|
|                            | Committee of the party of the p |      | Net    |  |
|                            | 2006                                                                                                                                                                                                                                                                                                                                                                                                                                                                                                                                                                                                                                                                                                                                                                                                                                                                                                                                                                                                                                                                                                                                                                                                                                                                                                                                                                                                                                                                                                                                                                                                                                                                                                                                                                                                                                                                                                                                                                                                                                                                                                                           | 2011 | change |  |
| Social media               | n/a                                                                                                                                                                                                                                                                                                                                                                                                                                                                                                                                                                                                                                                                                                                                                                                                                                                                                                                                                                                                                                                                                                                                                                                                                                                                                                                                                                                                                                                                                                                                                                                                                                                                                                                                                                                                                                                                                                                                                                                                                                                                                                                            | 7.2  | 7.2    |  |
| E-newsletters              | 52.3                                                                                                                                                                                                                                                                                                                                                                                                                                                                                                                                                                                                                                                                                                                                                                                                                                                                                                                                                                                                                                                                                                                                                                                                                                                                                                                                                                                                                                                                                                                                                                                                                                                                                                                                                                                                                                                                                                                                                                                                                                                                                                                           | 57.4 | 5.1    |  |
| Communities of practice    | 11.9                                                                                                                                                                                                                                                                                                                                                                                                                                                                                                                                                                                                                                                                                                                                                                                                                                                                                                                                                                                                                                                                                                                                                                                                                                                                                                                                                                                                                                                                                                                                                                                                                                                                                                                                                                                                                                                                                                                                                                                                                                                                                                                           | 14.6 | 2.7    |  |
| Blogs or podcasts          | 2                                                                                                                                                                                                                                                                                                                                                                                                                                                                                                                                                                                                                                                                                                                                                                                                                                                                                                                                                                                                                                                                                                                                                                                                                                                                                                                                                                                                                                                                                                                                                                                                                                                                                                                                                                                                                                                                                                                                                                                                                                                                                                                              | 4    | 2      |  |
| Internet searches          | 17.6                                                                                                                                                                                                                                                                                                                                                                                                                                                                                                                                                                                                                                                                                                                                                                                                                                                                                                                                                                                                                                                                                                                                                                                                                                                                                                                                                                                                                                                                                                                                                                                                                                                                                                                                                                                                                                                                                                                                                                                                                                                                                                                           | 18.7 | 1.1    |  |
| Peer networks              | 12.5                                                                                                                                                                                                                                                                                                                                                                                                                                                                                                                                                                                                                                                                                                                                                                                                                                                                                                                                                                                                                                                                                                                                                                                                                                                                                                                                                                                                                                                                                                                                                                                                                                                                                                                                                                                                                                                                                                                                                                                                                                                                                                                           | 13.1 | 0.6    |  |
| Association website        | 47.2                                                                                                                                                                                                                                                                                                                                                                                                                                                                                                                                                                                                                                                                                                                                                                                                                                                                                                                                                                                                                                                                                                                                                                                                                                                                                                                                                                                                                                                                                                                                                                                                                                                                                                                                                                                                                                                                                                                                                                                                                                                                                                                           | 45.4 | -1.8   |  |
| Print newspapers           | 3.3                                                                                                                                                                                                                                                                                                                                                                                                                                                                                                                                                                                                                                                                                                                                                                                                                                                                                                                                                                                                                                                                                                                                                                                                                                                                                                                                                                                                                                                                                                                                                                                                                                                                                                                                                                                                                                                                                                                                                                                                                                                                                                                            | 3.4  | 0.1    |  |
| General interest magazines | 4                                                                                                                                                                                                                                                                                                                                                                                                                                                                                                                                                                                                                                                                                                                                                                                                                                                                                                                                                                                                                                                                                                                                                                                                                                                                                                                                                                                                                                                                                                                                                                                                                                                                                                                                                                                                                                                                                                                                                                                                                                                                                                                              | 3.4  | -0.6   |  |
| Other print sources        | 6.7                                                                                                                                                                                                                                                                                                                                                                                                                                                                                                                                                                                                                                                                                                                                                                                                                                                                                                                                                                                                                                                                                                                                                                                                                                                                                                                                                                                                                                                                                                                                                                                                                                                                                                                                                                                                                                                                                                                                                                                                                                                                                                                            | 6    | -0.7   |  |
| Conferences/meetings       | 53.3                                                                                                                                                                                                                                                                                                                                                                                                                                                                                                                                                                                                                                                                                                                                                                                                                                                                                                                                                                                                                                                                                                                                                                                                                                                                                                                                                                                                                                                                                                                                                                                                                                                                                                                                                                                                                                                                                                                                                                                                                                                                                                                           | 49.5 | -3.8   |  |
| Magazines/Journals         | 63.6                                                                                                                                                                                                                                                                                                                                                                                                                                                                                                                                                                                                                                                                                                                                                                                                                                                                                                                                                                                                                                                                                                                                                                                                                                                                                                                                                                                                                                                                                                                                                                                                                                                                                                                                                                                                                                                                                                                                                                                                                                                                                                                           | 50.8 | -12.8  |  |

### **Formally Edited**

### **Formally Edited**

|                            | Con  |                                        |               |
|----------------------------|------|----------------------------------------|---------------|
|                            | 2006 | men Deutsch and Monte A Deschare  2011 | Net<br>change |
| E-newsletters              | 52.3 | 57.4                                   | 5.1           |
| Print newspapers           | 3.3  | 3.4                                    | 0.1           |
| General interest magazines | 4    | 3.4                                    | -0.6          |
| Other print sources        | 6.7  | 6                                      | -0.7          |
| Association website        | 47.2 | 45.4                                   | -1.8          |
| Conferences/meetings       | 53.3 | 49.5                                   | -3.8          |
| Magazines/Journals         | 63.6 | 50.8                                   | -12.8         |
| Social media               | n/a  | 7.2                                    | 7.2           |
| Communities of practice    | 11.9 | 14.6                                   | 2.7           |
| Blogs or podcasts          | 2    | 4                                      | 2             |
| Internet searches          | 17.6 | 18.7                                   | 1.1           |
| Peer networks              | 12.5 | 13.1                                   | 0.6           |